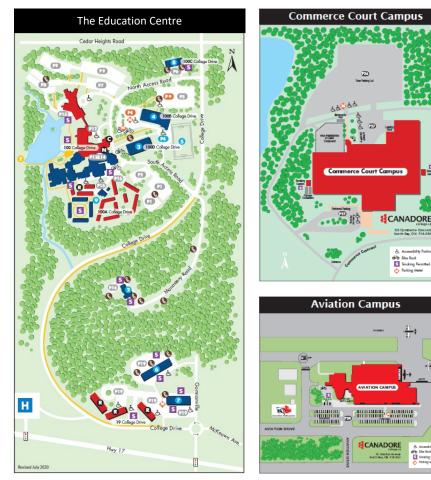

Q: I purchased a parking pass online. When/ where can I pick up my parking permit?

A: Parking passes can be picked up immediately after purchase with the Order Confirmation email and/or a valid photo ID. Parking permits can be picked up at Security & Parking services office 24 hours after your order. The Education Centre and Aviation Campus - B203, Commerce Court - W100, Q: What are the parking office hours? A: Parking office hours are Monday to Friday between the hours of 8 am - 3 pm at both The Education Centre and Commerce Court Campus. Q: I am living in lower residence. Do I need to purchase 2 parking permits?

A: If you are living in residence and plan on driving your vehicle to The Education Centre, Monastery Hall, Nipissing Athletic Centre, Harris Learning Library, Aviation or Commerce Court, you will be required to purchase a Residence Parking pass for Lower residence, Founders House, or Chancellors House. This Residence Parking pass will feature a designated parking lot (located on the back of the pass) that is valid for campus parking. Q: I have a Valid Ontario Disability pass. Do I require

## PARKING RATES 2023-2024

| LOT NAME                                             | PRICE  |         |          |
|------------------------------------------------------|--------|---------|----------|
| SHARED 100 COLLEGE DRIVE                             | Cost   | HST     | Total    |
| 23-24 Lot 1 Semester                                 | 164.00 | \$21.32 | \$185.32 |
| 23-24 Lot 1 Annual                                   | 286.00 | \$37.18 | \$323.18 |
| 23-24 Lot 5 Annual                                   | 286.00 | \$37.18 | \$323.18 |
| 23-24 Lot 5 Semester                                 | 164.00 | \$21.32 | \$185.32 |
| 23-24 Lot 6 Governors House Annual                   | 257.00 | \$33.41 | \$290.41 |
| 23-24 Lot 8 Annual                                   | 286.00 | \$37.18 | \$323.18 |
| 23-24 Lot 9 Monthly                                  | 67.00  | \$8.71  | \$75.71  |
| 23-24 Lot 9 Semester                                 | 164.00 | \$21.32 | \$185.32 |
| 23-24 Lot 9 Annual                                   | 257.00 | \$33.41 | \$290.41 |
| 23-24 Lot 16 Monastery Hall Annual                   | 287.00 | \$37.31 | \$324.31 |
| 23-24 Lot 0 Disabled Pass Annual                     | 257.00 | \$33.41 | \$290.41 |
| 23-24 Lot 0 Disabled Pass Semester                   | 164.00 | \$21.32 | \$185.32 |
| 23-24 Lot 0 Disabled Pass Monthly                    | 67.00  | \$8.71  | \$75.71  |
| RESIDENCE                                            |        |         |          |
| 23-24 Lot 19 Canadore Lower Residence Annual         | 272.00 | \$35.36 | \$307.36 |
| 23-24 Lot 22 Canadore Res additional parking Annual  | 272.00 | \$35.36 | \$307.36 |
| 23-24 Lot 21 Nipissing Founder Annual                | 272.00 | \$35.36 | \$307.36 |
| 23-24 Lot 20 Chancellors House Annual                | 272.00 | \$35.36 | \$307.36 |
| 23-24 Lot 22 Nipissing Res additional parking Annual | 272.00 | \$35.36 | \$307.36 |
| CANADORE                                             |        |         |          |
| 23-24 Lot 24 Aviation Annual                         | 257.00 | \$33.41 | \$290.41 |
| 23-24 Lot 24 Aviation Semester                       | 164.00 | \$21.32 | \$185.32 |
| 23-24 Lot 24 Aviation Monthly                        | 67.00  | \$8.71  | \$75.71  |
| 23-24 Lot 26 Commerce Court Annual                   | 257.00 | \$33.41 | \$290.41 |
| 23-24 Lot 26 Commerce Court Semester                 | 164.00 | \$21.32 | \$185.32 |
| 23-24 Lot 26 Commerce Court Monthly                  | 67.00  | \$8.71  | \$75.71  |
| OTHER                                                |        |         |          |
| Daily                                                | 5.50   | \$0.72  | \$6.22   |
| Weekly                                               | 21.00  | \$2.73  | \$23.73  |